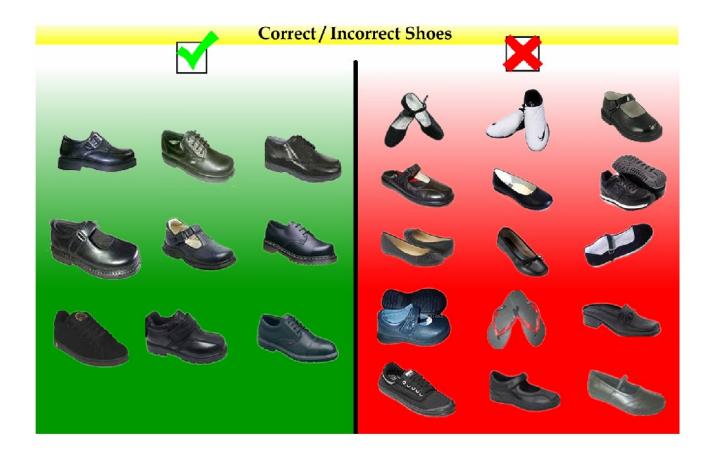

|                                            | Girls Uniform                                                                                 |                                                                               | Boys Uniform                                                                                  |
|--------------------------------------------|-----------------------------------------------------------------------------------------------|-------------------------------------------------------------------------------|-----------------------------------------------------------------------------------------------|
| Blouse                                     | white short sleeve with emblem or white long sleeve blouse with emblem                        | Shirt<br>Shorts                                                               | white short sleeve with emblem or white long sleeve with emblem college grey tailored         |
| Skirt                                      | Junior: bottle green stripe<br>Senior: bottle green                                           | Trousers<br>Jumper                                                            | college grey tailored bottle green with emblem                                                |
| Dress                                      | Junior: houndstooth/white trim Senior: houndstooth                                            | Cardigan<br>Socks                                                             | bottle green with emblem black with white/green stripe                                        |
| Shorts<br>Trousers<br>Jumper               | bottle green black pants bottle green with emblem                                             | Shoes                                                                         | sturdy black leather, covering the whole foot (no boots, see Correct/Incorrect Shoes leaflet) |
| Cardigan                                   | bottle green with emblem                                                                      | OPTIONAL ITEMS:                                                               |                                                                                               |
| Socks                                      | black with white/green stripe<br>or<br>black stockings/tights                                 | Scarf<br>Tie                                                                  | black or white only<br>Junior – bottle green with emblem                                      |
| Shoes                                      | sturdy black leather, covering the whole foot (no boots, see Correct/Incorrect Shoes leaflet) | Senior – bottle green with emblem  Formal jacket black with bottle green trim |                                                                                               |
| OPTIONAL                                   | ITEMS:                                                                                        |                                                                               |                                                                                               |
| Scarf                                      | black or white only                                                                           |                                                                               |                                                                                               |
| Tie                                        | Junior – bottle green with emblem<br>Senior – bottle green with emblem                        |                                                                               |                                                                                               |
| Formal jacket black with bottle green trim |                                                                                               |                                                                               |                                                                                               |